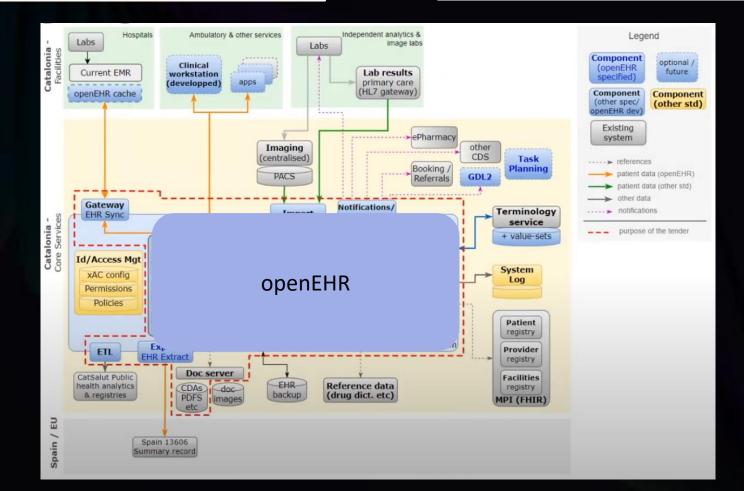

## Growing native openEHR systems

Catalan Digital Health Platform

Salut/Servei Català de la Salut